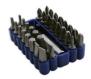

## Bit Set 33pc

A 33pc bit set containing Star\*, Hex, Flat, Phillips and PzDrive bits in a rubber bit housing for safe workshop storage.

## **Additional Information**

- Phillips: Ph0, Ph1 (x2), Ph2 (x3), Ph3 (x2); Flat: 3, 4, 5, 6, 7mm; PzDrive: Pz1 (x2), Pz2 (x3), Pz3 (x2); Hex: 2, 2.5, 3, 4, 5, 6mm; Star\*: T10, T15, T20, T25, T30, T40;
- Star, Hex, Flat, Phillips, PzDrive profile bits x 25mm long.
- · Magnetic bit holder.
- · Manufactured from chrome vanadium.