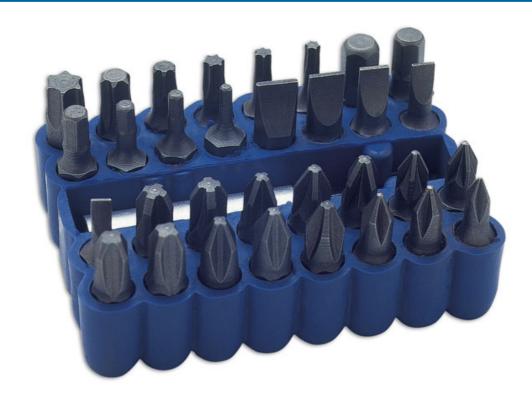

## Bit Set 33pc

A 33pc bit set containing Star\*, Hex, Flat, Phillips and PzDrive bits in a rubber bit housing for safe workshop storage.

## **Additional Information**

- Phillips: Ph0, Ph1 (x2), Ph2 (x3), Ph3 (x2); Flat: 3, 4, 5, 6, 7mm; PzDrive: Pz1 (x2), Pz2 (x3), Pz3 (x2); Hex: 2, 2.5, 3, 4, 5, 6mm; Star\*: T10, T15, T20, T25, T30, T40;
- Star, Hex, Flat, Phillips, PzDrive profile bits x 25mm long.
- · Magnetic bit holder.
- · Manufactured from chrome vanadium.