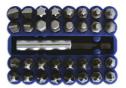

## Bit Set 33pc

A 33pc bit set containing Star\*, Hex, Flat, Phillips and PzDrive bits in a rubber bit housing for safe workshop storage.

## **Additional Information**

- Phillips: Ph0, Ph1 (x2), Ph2 (x3), Ph3 (x2); Flat: 3, 4, 5, 6, 7mm; PzDrive: Pz1 (x2), Pz2 (x3), Pz3 (x2); Hex: 2, 2.5, 3, 4, 5, 6mm; Star\*: T10, T15, T20, T25, T30, T40;
- Star, Hex, Flat, Phillips, PzDrive profile bits x 25mm long.
- · Magnetic bit holder.
- · Manufactured from chrome vanadium.