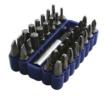

## Bit Set 33pc

A 33pc bit set containing Star\*, Hex, Flat, Phillips and PzDrive bits in a rubber bit housing for safe workshop storage.

## **Additional Information**

- Phillips: Ph0, Ph1 (x2), Ph2 (x3), Ph3 (x2); Flat: 3, 4, 5, 6, 7mm; PzDrive: Pz1 (x2), Pz2 (x3), Pz3 (x2); Hex: 2, 2.5, 3, 4, 5, 6mm; Star\*: T10, T15, T20, T25, T30, T40;
- Star, Hex, Flat, Phillips, PzDrive profile bits x 25mm long.
- · Magnetic bit holder.
- · Manufactured from chrome vanadium.